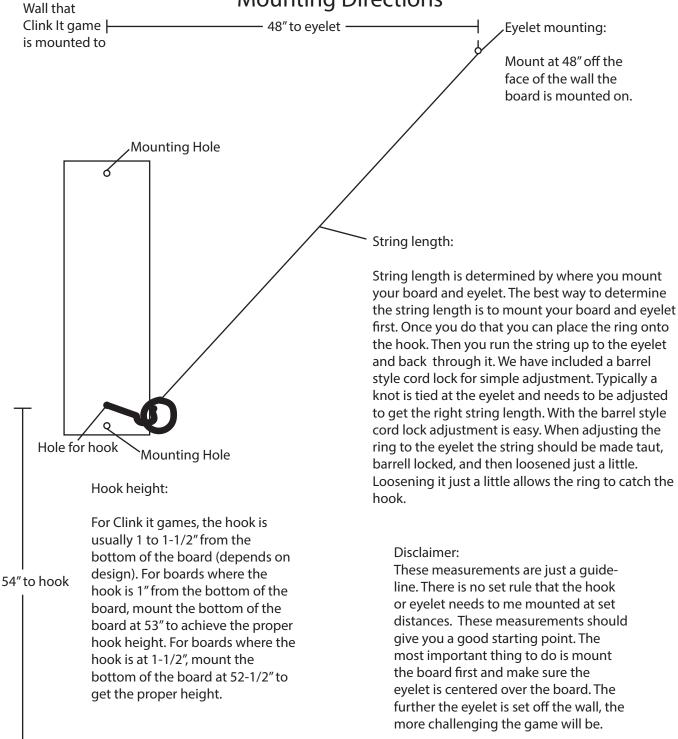

## **Mounting Directions**

When you receive your Clink It Game you will have to install the screw in hook and bottle opener. The screw in hook has been pre-drilled so you do not have to drill any holes. Please make sure the hook is straight when you install it. Also, for the bottle opener we have predrilled the holes for the mounting scews, you can use a screw driver to hand tighten the mounting screws. All hardware is in a plastic bag.